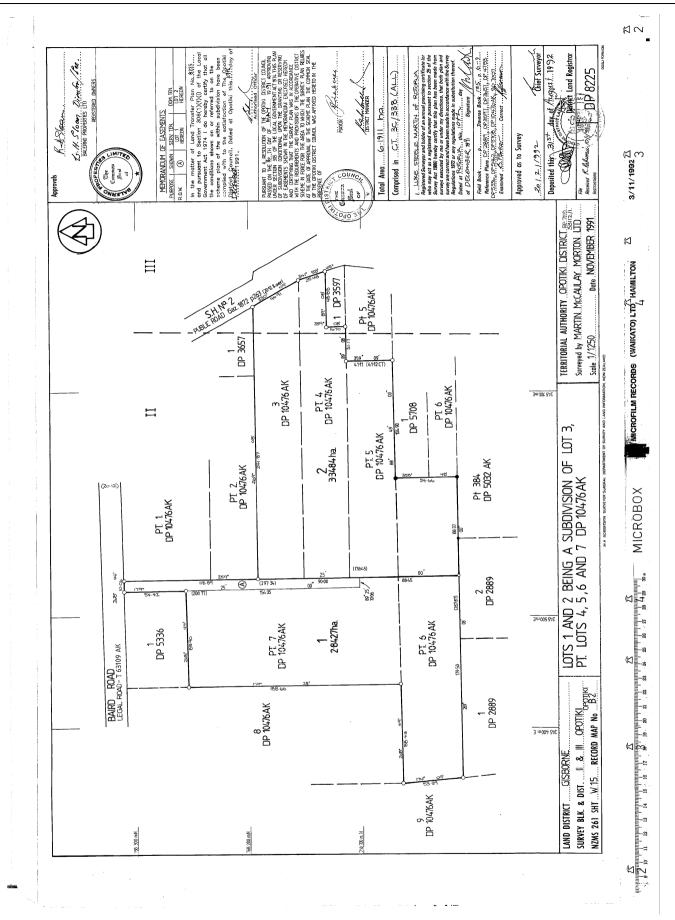

| Estate                   | Fee Simple                   |
|--------------------------|------------------------------|
| Area                     | 3.3484 hectares more or less |
| Legal Description        | Lot 2 Deposited Plan 8225    |
| <b>Registered Owners</b> |                              |
| Pou Oranga Whai Or       | a Charitable Trust           |

## Interests

87424 Land Covenant (affects part of the within land)

113097.1 Gazette Notice declaring part of State Highway No. 2 (Pokeno to Wellington) adjoining the within land to be a limited access road - 1.8.1974 at 9.08 am

Appurtenant hereto is a right of way specified in Easement Certificate 189066.4 - 31.8.1992 at 11.10 am

The easements specified in Easement Certificate 189066.4 are subject to Section 243 (a) Resource Management Act 1991